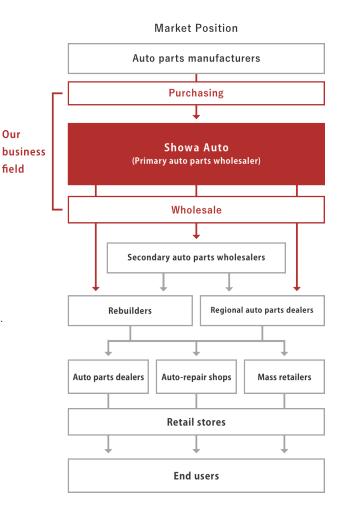

### **Contents of Business**

Our main business is selling aftermarket parts within Japan.

We are primary auto parts wholesaler who play an important role as a bridge between manufacturers and retailers.

We purchase high quality/high performance products directly from auto parts manufacturers and supply regional auto parts dealers, rebuilders and secondary auto parts wholesalers.

#### We are auto parts specialist.

With a nation-wide purchasing network of our own 7 branch offices located all over Japan, we can provide many different kinds of auto parts (replacement, repair and etc.) particularly for car inspection of Japanese cars such as: